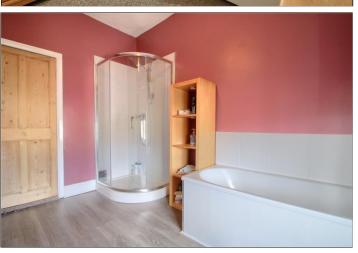

#### **GROUND FLOOR**

BEDROOM ONE - 4.27m x 3.33m (14' x 10'11")

ENTRANCE HALLWAY

BEDROOM TWO - 3.68m x 2.6m (12'1" x 8'6")

LOUNGE - 4.11m (13'6") reducing to 3.28m (10'9") x 3.2m (10'6")

BATHROOM - 3.56m x 2.57m (11'8" x 8'5")