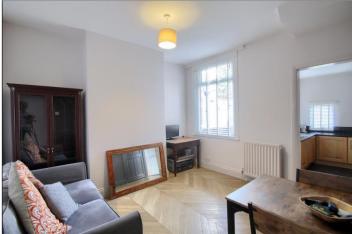

#### **GROUND FLOOR**

BEDROOM ONE - 4.27m x 3.33m (14' x 10'11")

ENTRANCE HALLWAY

BEDROOM TWO - 3.68m x 2.6m (12'1" x 8'6")

LOUNGE - 4.11m (13'6") reducing to 3.28m (10'9") x 3.2m (10'6")

BATHROOM - 3.56m x 2.57m (11'8" x 8'5")

DINING ROOM - 3.66m x 3.35m (12' x 11')

**EXTERNALLY** 

KITCHEN - 3.56m x 2.57m (11'8" x 8'5")

**GARDENS** - Forecourt area to the front. Enclosed rear garden with lawned area, gravelled section, and paved patio area.