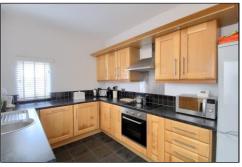

- Kitchen with A Good Range of Fitted Units, Built-In Oven, Hob & Dishwasher
- Bathroom with White Three Piece Suite
- Forecourt to The Front with An Enclosed Garden to The Rear
- Excellent Location Close to Eaglescliffe Railway Station, Preston Park & Highly Regarded Schooling

DINING ROOM - 3.66m x 3.35m (12' x 11')

**EXTERNALLY** 

KITCHEN - 3.56m x 2.57m (11'8" x 8'5")

**GARDENS** - Forecourt area to the front. Enclosed rear garden with lawned area, gravelled section, and paved patio area.