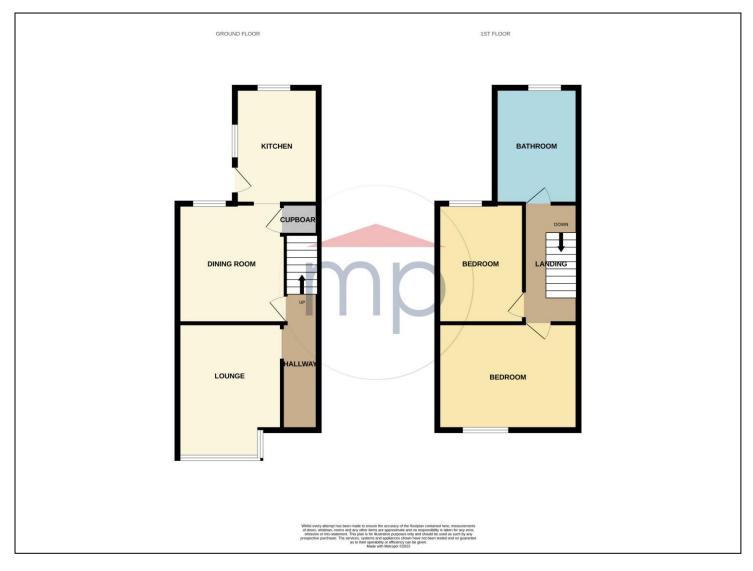

#### **FIRST FLOOR**

LANDING

#### **GROUND FLOOR**

BEDROOM ONE - 4.27m x 3.33m (14' x 10'11")

ENTRANCE HALLWAY

BEDROOM TWO - 3.68m x 2.6m (12'1" x 8'6")

LOUNGE - 4.11m (13'6") reducing to 3.28m (10'9") x 3.2m (10'6")

BATHROOM - 3.56m x 2.57m (11'8" x 8'5")

DINING ROOM - 3.66m x 3.35m (12' x 11')

**EXTERNALLY** 

KITCHEN - 3.56m x 2.57m (11'8" x 8'5")

**GARDENS** - Forecourt area to the front. Enclosed rear garden with lawned area, gravelled section, and paved patio area.