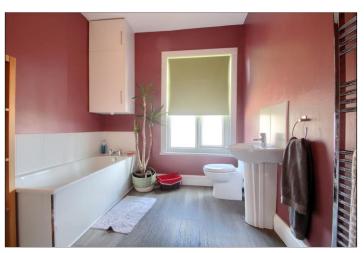

#### **GROUND FLOOR**

BEDROOM ONE - 4.27m x 3.33m (14' x 10'11")

ENTRANCE HALLWAY

BEDROOM TWO - 3.68m x 2.6m (12'1" x 8'6")

LOUNGE - 4.11m (13'6") reducing to 3.28m (10'9") x 3.2m (10'6")

BATHROOM - 3.56m x 2.57m (11'8" x 8'5")