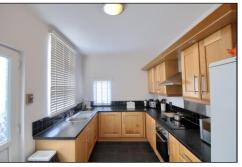

- Kitchen with A Good Range of Fitted Units, Built-In Oven, Hob & Dishwasher
- Bathroom with White Three Piece Suite
- Forecourt to The Front with An Enclosed Garden to The Rear
- Excellent Location Close to Eaglescliffe Railway Station, Preston Park & Highly Regarded Schooling

DINING ROOM - 3.66m x 3.35m (12' x 11')

**EXTERNALLY** 

KITCHEN - 3.56m x 2.57m (11'8" x 8'5")

**GARDENS** - Forecourt area to the front. Enclosed rear garden with lawned area, gravelled section, and paved patio area.