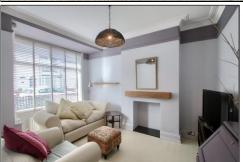

#### **GROUND FLOOR**

BEDROOM ONE - 4.27m x 3.33m (14' x 10'11")

ENTRANCE HALLWAY

BEDROOM TWO - 3.68m x 2.6m (12'1" x 8'6")

LOUNGE - 4.11m (13'6") reducing to 3.28m (10'9") x 3.2m (10'6")

BATHROOM - 3.56m x 2.57m (11'8" x 8'5")