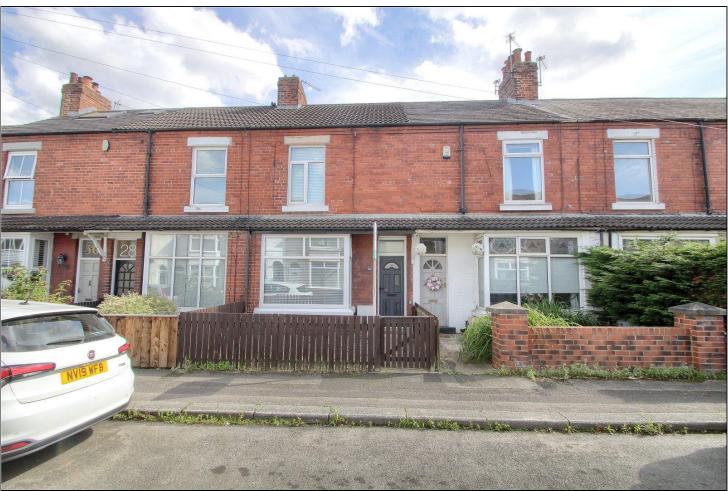

## BEECHWOOD ROAD, EAGLESCLIFFE, STOCKTON-ON-TEES, TS16 0AE

- Offered For Sale with The Benefit of NO ONWARD CHAIN
- An Impressive Two Bedroom Mid-Terrace House Sensibly Priced for An Early Sale
- Gas Central Heating System Via a Baxi DuoTec Combination Boiler & Double Glazing
- Lounge with Bay Window to The Front
- Spacious Dining/Sitting Room

### BEECHWOOD ROAD, TS16 OAE

Offered for sale with the benefit of no onward chain, an impressive two bedroom mid-terrace house sensibly priced for an early sale.