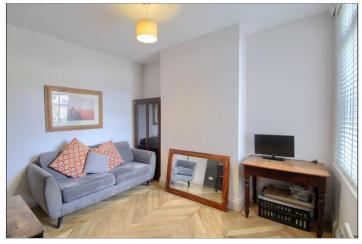

#### **GROUND FLOOR**

BEDROOM ONE - 4.27m x 3.33m (14' x 10'11")

ENTRANCE HALLWAY

BEDROOM TWO - 3.68m x 2.6m (12'1" x 8'6")

LOUNGE - 4.11m (13'6") reducing to 3.28m (10'9") x 3.2m (10'6")

BATHROOM - 3.56m x 2.57m (11'8" x 8'5")

DINING ROOM - 3.66m x 3.35m (12' x 11')

**EXTERNALLY** 

KITCHEN - 3.56m x 2.57m (11'8" x 8'5")

**GARDENS** - Forecourt area to the front. Enclosed rear garden with lawned area, gravelled section, and paved patio area.